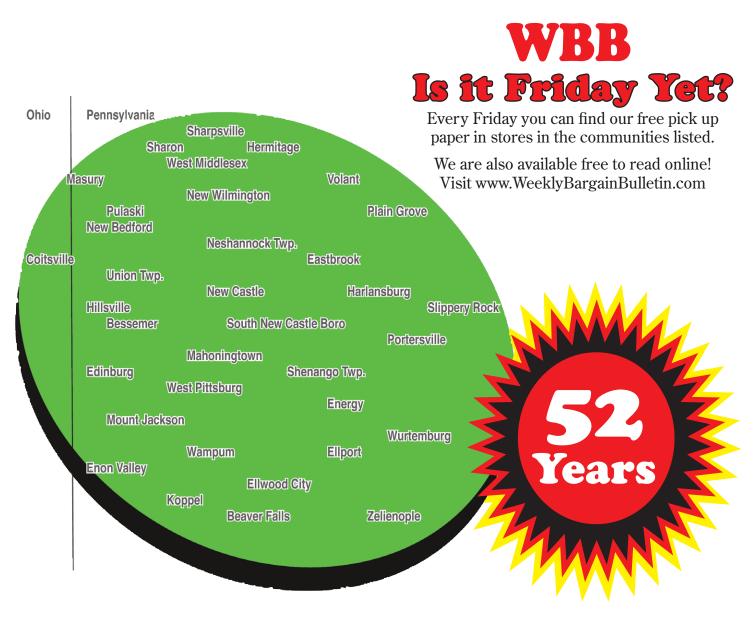

#### **PENNSYLVANIA:**

#### Lawrence County

New Castle, Bessemer, Edinburg, Ellwood City, Hillsville, New Wilmington, Pulaski, Volant, Wampum, West Pittsburg

#### **Beaver County**

Darlington, Koppel, Beaver Falls

# Butler County

Slippery Rock, Portersville

#### **Mercer County**

Farrell, Mercer, Hermitage, Sharon, Sharpsville, West Middlesex, Wheatland

#### **OHIO:**

Mahoning County Lowellville, Youngstown