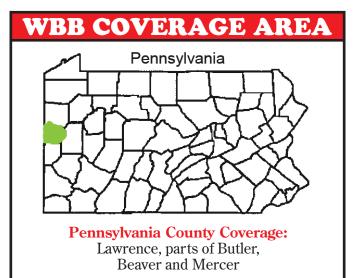

#### **PENNSYLVANIA:**

#### Lawrence County

New Castle, Bessemer, Edinburg, Ellwood City, Hillsville, New Wilmington, Pulaski, Volant, Wampum, West Pittsburg

#### **Beaver County**

Darlington, Koppel, Beaver Falls

# Butler County

Slippery Rock, Portersville

#### **Mercer County**

Farrell, Mercer, Hermitage, Sharon, Sharpsville, West Middlesex, Wheatland

#### **OHIO:**

Mahoning County Lowellville, Youngstown